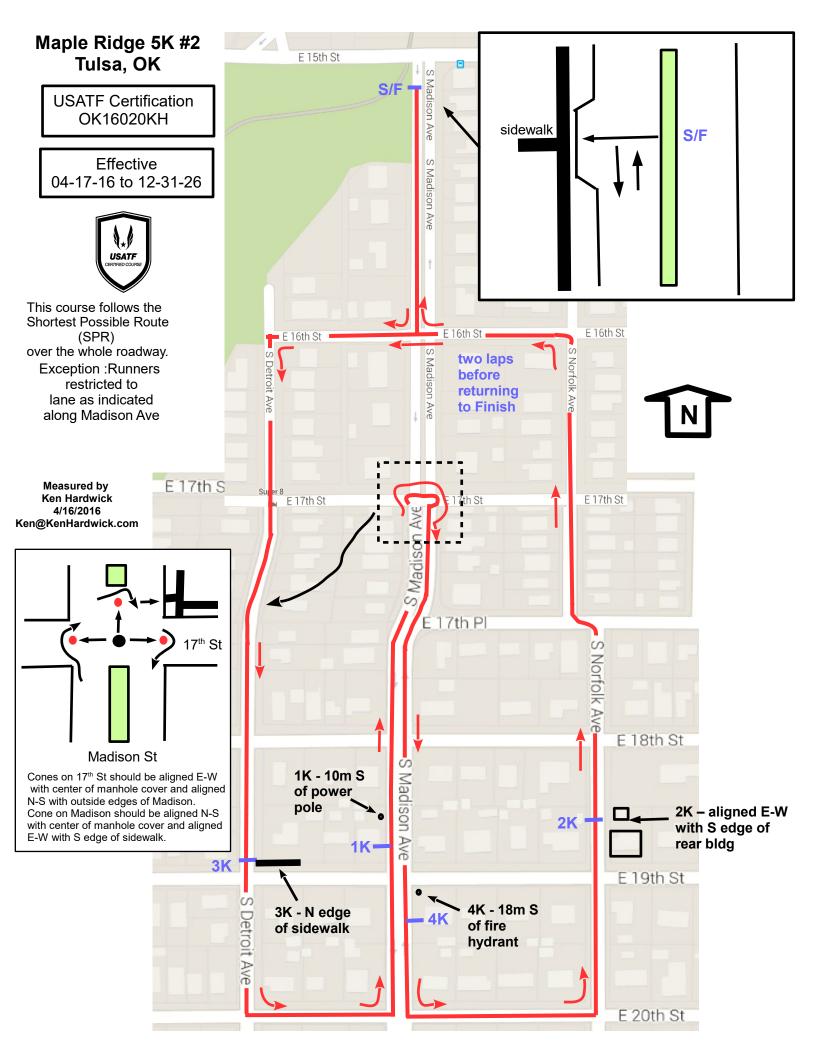

## Road Running Technical Council USA Track & Field Measurement Certificate

Date:

Apr. 17, 2016

| Name of course:                                                                                                                                                                                                                                                                                                                                                                                                                                                                                                                                                                                                                                                                                                                                                            |                    | dge 5K #2  | Di                           | istance:  | 5                                         | km             |             |            |       |
|----------------------------------------------------------------------------------------------------------------------------------------------------------------------------------------------------------------------------------------------------------------------------------------------------------------------------------------------------------------------------------------------------------------------------------------------------------------------------------------------------------------------------------------------------------------------------------------------------------------------------------------------------------------------------------------------------------------------------------------------------------------------------|--------------------|------------|------------------------------|-----------|-------------------------------------------|----------------|-------------|------------|-------|
| Location: (state)                                                                                                                                                                                                                                                                                                                                                                                                                                                                                                                                                                                                                                                                                                                                                          | Oklahoma (city)    |            |                              |           | Tulsa                                     |                |             |            |       |
| · · · · · -                                                                                                                                                                                                                                                                                                                                                                                                                                                                                                                                                                                                                                                                                                                                                                |                    | calibratio |                              |           | track 🗆                                   |                | <u> </u>    |            |       |
| Measuring methods                                                                                                                                                                                                                                                                                                                                                                                                                                                                                                                                                                                                                                                                                                                                                          |                    |            | steel ta                     |           |                                           | tance meter    |             |            |       |
| Measured by (name, address, phone & e-mail) Ken Hardwick 1509 Shrill Ct, Norman, OK 73071                                                                                                                                                                                                                                                                                                                                                                                                                                                                                                                                                                                                                                                                                  |                    |            |                              |           |                                           |                |             |            |       |
| 405-820-6007 Ken@KenHardwick.com                                                                                                                                                                                                                                                                                                                                                                                                                                                                                                                                                                                                                                                                                                                                           |                    |            |                              |           |                                           |                |             |            |       |
| Race Contact (name, address, phone & email) Tim Dreiling 418 East 2nd Street Tulsa, OK 74120                                                                                                                                                                                                                                                                                                                                                                                                                                                                                                                                                                                                                                                                               |                    |            |                              |           |                                           |                |             |            |       |
| 918-492-3338 tim@fleetfeettulsa.com                                                                                                                                                                                                                                                                                                                                                                                                                                                                                                                                                                                                                                                                                                                                        |                    |            |                              |           |                                           |                |             |            |       |
| Date(s) when course measured: Apr. 16, 2016                                                                                                                                                                                                                                                                                                                                                                                                                                                                                                                                                                                                                                                                                                                                |                    |            |                              |           |                                           |                |             |            |       |
| Number of measurements of entire course: 2                                                                                                                                                                                                                                                                                                                                                                                                                                                                                                                                                                                                                                                                                                                                 |                    |            |                              | Course Co | Configuration: complex of different loops |                |             |            |       |
| Elevation (meters at                                                                                                                                                                                                                                                                                                                                                                                                                                                                                                                                                                                                                                                                                                                                                       | oove sea level) St | art 2      | 213 m                        | Finish    | 213 m                                     | Highest 2      | 222 m       | Lowest     | 211 m |
| Straight line distanc                                                                                                                                                                                                                                                                                                                                                                                                                                                                                                                                                                                                                                                                                                                                                      | finish             | (          | 0 m                          | Drop_     | 0 m/km                                    | Se             | eparation _ | 0.0%       |       |
| Type of Surface: I                                                                                                                                                                                                                                                                                                                                                                                                                                                                                                                                                                                                                                                                                                                                                         | Paved 100%         | Dirt _     | 0%                           | Gravel    | 0%                                        | Grass_         | 0%          | Track      | 0%    |
| Effective date of certification: A                                                                                                                                                                                                                                                                                                                                                                                                                                                                                                                                                                                                                                                                                                                                         |                    |            | r. 17, 2016 Certification of |           |                                           | fication code: | (           | OK16020k   | (H    |
| Notice to Race Director: Use this Certification coof in <i>all</i> public announcements relating to your race                                                                                                                                                                                                                                                                                                                                                                                                                                                                                                                                                                                                                                                              |                    |            |                              |           |                                           |                |             |            |       |
| Based on examination of data provided by the above named measurer, the course described above and in the map attached is hereby certified as reasonably accurate in measurement according to the standards adopted by the Road Running Technical Council. If any changes are made to the course, this certification becomes void, and the course must then be recertified.  Verification of Course — In the event a National Open Record is set on this course, or at the discretion of USA Track & Field, a verification remeasurement may be required to be performed by a member of the Road Running Technical Council. If such a remeasurement shows the course to be short, then all pending records will be rejected and the course certification will be cancelled. |                    |            |                              |           |                                           |                |             |            |       |
| No.                                                                                                                                                                                                                                                                                                                                                                                                                                                                                                                                                                                                                                                                                                                                                                        | This certification | AS NA      | TION                         |           | ember 31 in<br>ERTIFIEI                   |                | 20          | 26 Apr. 17 |       |